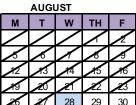

## Children's Center Parent Calendar 2024-25

8/28 Back to School Night - Parents Only

8/29 1st Day of School for M-F classes 8/30 1st Day of School for MWF classes

| М  | Т  | W  | TH | F  |
|----|----|----|----|----|
| Ž  | 3  | 4  | 5  | 6  |
| 9  | 10 | 11 | 12 | 13 |
| 16 | 17 | 18 | 19 | 20 |
| 23 | 24 | 25 | 26 | 27 |
| 30 |    |    |    |    |