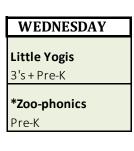

## **Enrichment Calendar - 2023-24**

Enrichment classes begin the week of September 18th, 2023. Classes are held weekly from 1:00 to 2:00 PM on predetermined days. Zoo-phonics classes are held twice a week Monday & Wednesday, from 1:00 to 2:00 PM