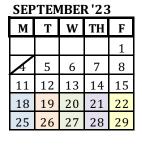

Pro-rated refunds due to withdrawal are available until Friday, September 29th, 2023. After this date, the Enrichment fee is nonrefundable/nontransferable.

| MONDAY       |
|--------------|
| Science      |
| Pre-K        |
|              |
| *Zoo-phonics |
| Pre-K        |